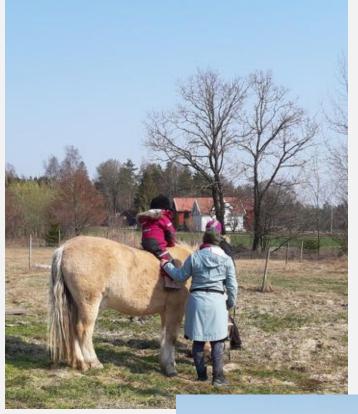

## VEGETABLE GARDEN

2<sup>ND</sup> THURSDAY
CHURCH

I ST FRIDAY
HORSE RIDING
AND YOGA