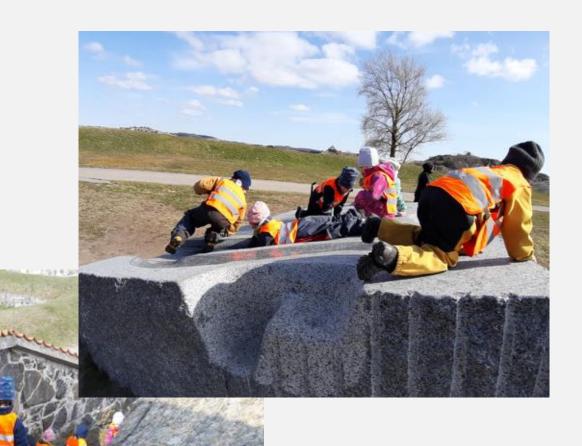

#### 2<sup>ND</sup> WEEK

- MONDAY: Long hiking
- TUESDAY: Cooking day
- WEDNESDAY: Excursion to Stavern
- THURSDAY: Excursion to the church
- FRIDAY: Family breakfast and storytelling

**2<sup>ND</sup> WEDNESDAY**EXCURSION TO STAVERN