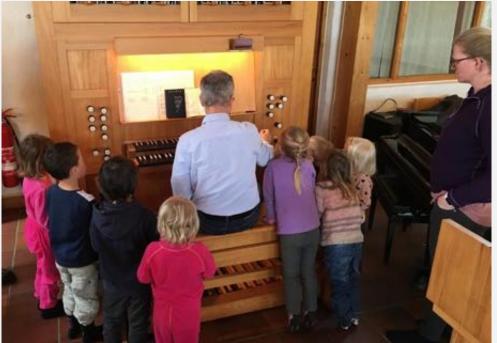

## VEGETABLE GARDEN

2<sup>ND</sup> THURSDAY
CHURCH

I ST FRIDAY
HORSE RIDING
AND YOGA