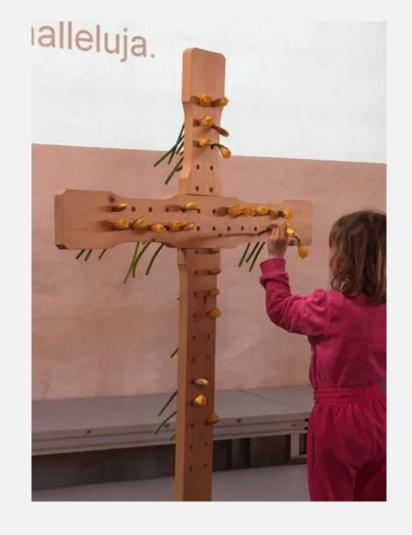

HE KINDERGARTEN





## ABOUT THE KINDERGARTEN





#### **VEGETABLE GARDEN**





#### PLAYGROUND IN THE WOODS











## IN THE WOODS













#### PREMISES AROUND THE HOUSE





#### ANIMALS - CHICKEN









#### ANIMALS - SHEEP







#### ANIMALS - HORSES





#### SLEEPING AREA





#### **ACTIVITIES**

#### IST WEEK

- MONDAY: Long hiking
- TUESDAY: Cooking day
- WEDNESDAY: Pre-school
- THURSDAY: Easter Activity and Vegetable garden
- FRIDAY: Horse riding and yoga

#### 2<sup>ND</sup> WEEK

- MONDAY: Long hiking
- TUESDAY: Cooking day
- WEDNESDAY: Excursion to Stavern
- THURSDAY: Excursion to the church
- FRIDAY: Family breakfast and storytelling













**2<sup>ND</sup> WEDNESDAY**EXCURSION TO STAVERN



## IST THURSDAY EASTER ACTIVITY





## VEGETABLE GARDEN









2<sup>ND</sup> THURSDAY
CHURCH







I ST FRIDAY
HORSE RIDING
AND YOGA







# 2ND FRIDAY BREAKFAST WITH THE FAMILIES







#### THE END