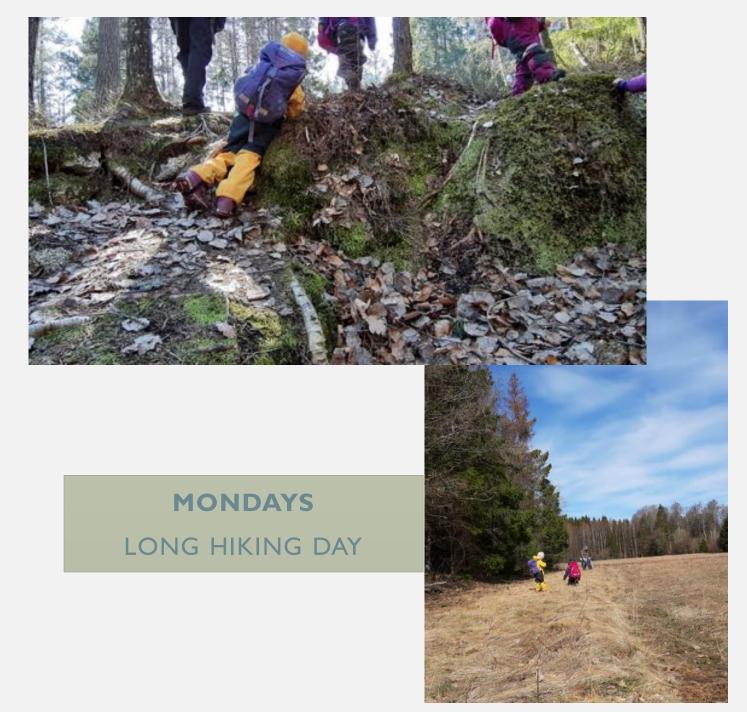

#### IST WEEK

- MONDAY: Long hiking
- TUESDAY: Cooking day
- WEDNESDAY: Pre-school
- THURSDAY: Easter Activity and Vegetable garden
- FRIDAY: Horse riding and yoga

#### 2<sup>ND</sup> WEEK

- MONDAY: Long hiking
- TUESDAY: Cooking day
- WEDNESDAY: Excursion to Stavern
- THURSDAY: Excursion to the church
- FRIDAY: Family breakfast and storytelling

**2<sup>ND</sup> WEDNESDAY**EXCURSION TO STAVERN