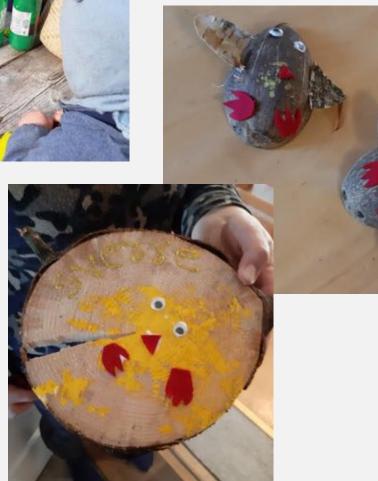

GÅRDSBARNEHAGE



#### ABOUT THE KINDERGARTEN





## ABOUT THE KINDERGARTEN





#### **VEGETABLE GARDEN**





#### PLAYGROUND IN THE WOODS











## IN THE WOODS













#### PREMISES AROUND THE HOUSE





#### ANIMALS - CHICKEN









#### ANIMALS - SHEEP







#### ANIMALS - HORSES





#### SLEEPING AREA





#### **ACTIVITIES**

#### IST WEEK

- MONDAY: Long hiking
- TUESDAY: Cooking day
- WEDNESDAY: Pre-school
- THURSDAY: Easter Activity and Vegetable garden
- FRIDAY: Horse riding and yoga

#### 2<sup>ND</sup> WEEK

- MONDAY: Long hiking
- TUESDAY: Cooking day
- WEDNESDAY: Excursion to Stavern
- THURSDAY: Excursion to the church
- FRIDAY: Family breakfast and storytelling













**2<sup>ND</sup> WEDNESDAY**EXCURSION TO STAVERN



## IST THURSDAY EASTER ACTIVITY





## VEGETABLE GARDEN









2<sup>ND</sup> THURSDAY
CHURCH







I ST FRIDAY
HORSE RIDING
AND YOGA







# 2ND FRIDAY BREAKFAST WITH THE FAMILIES







#### THE END