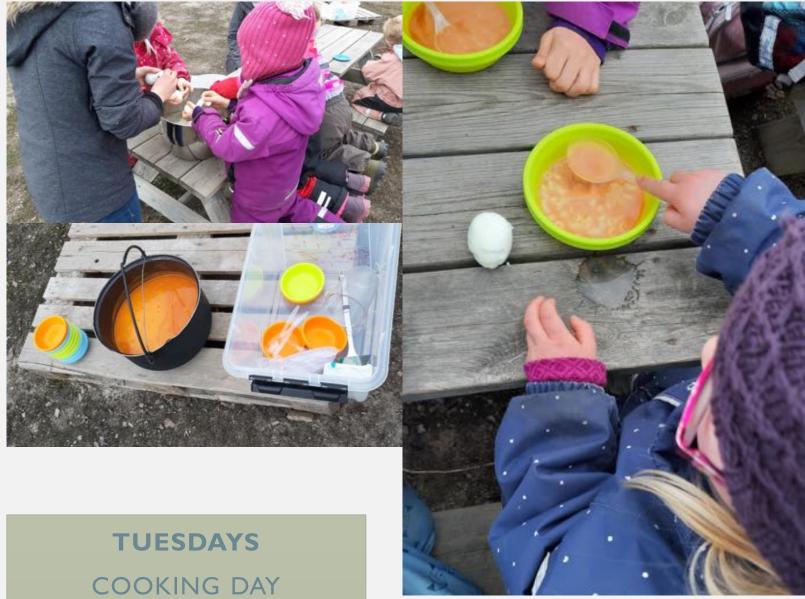

#### IST WEEK

- MONDAY: Long hiking
- TUESDAY: Cooking day
- WEDNESDAY: Pre-school
- THURSDAY: Easter Activity and Vegetable garden
- FRIDAY: Horse riding and yoga

#### 2<sup>ND</sup> WEEK

- MONDAY: Long hiking
- TUESDAY: Cooking day
- WEDNESDAY: Excursion to Stavern
- THURSDAY: Excursion to the church
- FRIDAY: Family breakfast and storytelling

**2<sup>ND</sup> WEDNESDAY**EXCURSION TO STAVERN