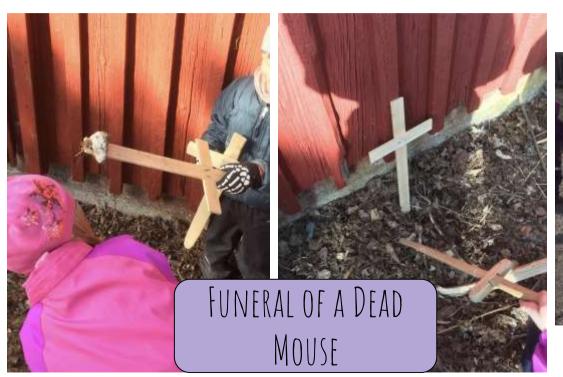

#### Games in the Forest

#### Role-Plays in the Forest

CHEF

PIRATES

FISHER

HUNTERS & COLLECTORS