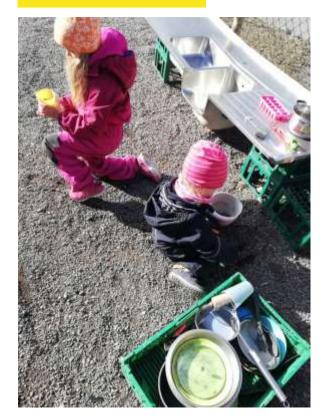

week at the Kindergarten

- MONDAYS AND TUESDAYS
  - PLAYGROUND
- WEDNESDAYS & THURSDAYS
  - PLAYGROUND
  - WOODS
- FRIDAYS
  - 5 + 6 YEAR-OLDS: WOODS



BLUE GROUP

YELLOW GROUP

### IN THE KINDERGARDEN

#### In the Kindergarten







#### In the Kindergarten







#### In the Kindergarten

6 AREAS/CLASSROOMS









#### Games in the Kindergarten









#### **Storytelling**



BY USING MEDIAS



BY VIEWING BOOKS

BY READING BOOKS

#### Lessons

SMALL ONES/BIG ONES







## AROUND THE KINDERGARTEN (PLAYGROUND)

#### **Around the Kindergarten**









#### Games around the Kindergarten









#### Using Maps & Storytelling - Around the Kindergarten







## THE STABLE AND THE WORKSHOP

#### The Animals







#### The Animals







#### The Workshop









#### The Kitchen





#### Games on the stable and the workshop





## THE FOREST

#### The Forest





#### The Area around the Forest



- FOREST GROUND
  - ROCKY
    - BUMPY
- DIFFERENT KIND OF TREES





#### In the Forest







#### Games in the Forest







#### Role-Plays in the Forest



CHEF

PIRATES

FISHER

HUNTERS & COLLECTORS

## THANK YOU! - ANY QUESTIONS?