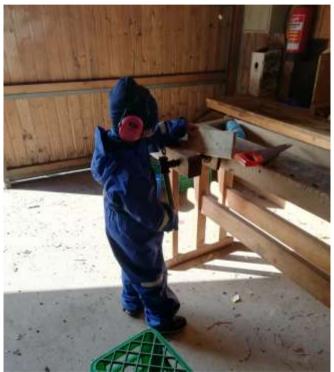

# Organization of the week at the Kindergarten

- MONDAYS AND TUESDAYS
  - PLAYGROUND
- WEDNESDAYS & THURSDAYS
  - PLAYGROUND
  - WOODS
- FRIDAYS
  - 5 + 6 YEAR-OLDS: WOODS



BLUE GROUP

YELLOW GROUP

### IN THE KINDERGARDEN

#### In the Kindergarten







#### In the Kindergarten







#### In the Kindergarten

6 AREAS/CLASSROOMS









#### Games in the Kindergarten









#### **Storytelling**



BY USING MEDIAS



BY VIEWING BOOKS

BY READING BOOKS

#### Lessons

SMALL ONES/BIG ONES







## AROUND THE KINDERGARTEN (PLAYGROUND)

#### **Around the Kindergarten**









#### Games around the Kindergarten









#### Using Maps & Storytelling - Around the Kindergarten







## THE STABLE AND THE WORKSHOP

#### The Animals







#### The Animals







#### The Workshop









#### The Kitchen





#### Games on the stable and the workshop





## THE FOREST

#### The Forest





#### The Area around the Forest



- FOREST GROUND
  - ROCKY
    - BUMPY
- DIFFERENT KIND OF TREES





#### In the Forest







#### Games in the Forest







#### Role-Plays in the Forest



CHEF

PIRATES

FISHER

HUNTERS & COLLECTORS

## THANK YOU! - ANY QUESTIONS?