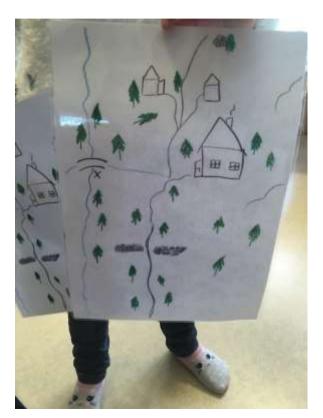

e Kindergarten







#### In the Kindergarten

6 AREAS/CLASSROOMS









#### Games in the Kindergarten









#### **Storytelling**



BY USING MEDIAS



BY VIEWING BOOKS

BY READING BOOKS

#### Lessons

SMALL ONES/BIG ONES







## AROUND THE KINDERGARTEN (PLAYGROUND)

#### **Around the Kindergarten**









#### Games around the Kindergarten









#### Using Maps & Storytelling - Around the Kindergarten







## THE STABLE AND THE WORKSHOP

#### The Animals







#### The Animals







#### The Workshop









#### The Kitchen





#### Games on the stable and the workshop





## THE FOREST

#### The Forest





#### The Area around the Forest



- FOREST GROUND
  - ROCKY
    - BUMPY
- DIFFERENT KIND OF TREES





#### In the Forest







#### Games in the Forest







#### Role-Plays in the Forest



CHEF

PIRATES

FISHER

HUNTERS & COLLECTORS

## THANK YOU! - ANY QUESTIONS?