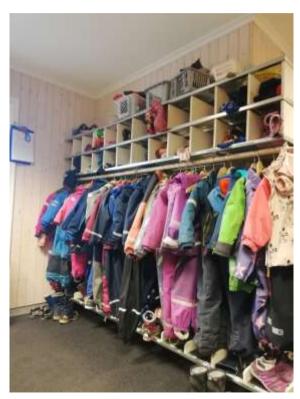

## RØRÅS BARNEHAGENE 01.04. - 12.04.2019

NADINE MURGIA & ANDREA SARIÑANA FERNÁNDEZ

# ORGANISATIONS AND INFORMATIONS ABOUT THE KINDERGARDEN

#### The Kindergarten





#### **Informations**

- 42 CHILDREN (28 IN THE AGE 3-6 AND THE 14 CHILDREN FROM 1-2-YEAR-OLDS)
- 10 EDUCATORS
- KINDERGARTEN / FOREST / PLAYGROUND / FARM
- PRIVATE KINDERGARTEN
- AT 11:00 LUNCH AND AT 14:00 LUNCH
- OPENING HOURS: 7:15 16:30
- FOUNDED IN 2006 BY MONICA AND ESPEN LIFE NEXT TO THE KINDERGARTEN
- ÅSGÅRDSTRAND

#### Organization of the week at the Kindergarten

- MONDAYS AND TUESDAYS
  - PLAYGROUND
- WEDNESDAYS & THURSDAYS
  - PLAYGROUND
  - WOODS
- FRIDAYS
  - 5 + 6 YEAR-OLDS: WOODS



BLUE GROUP

YELLOW GROUP

### IN THE KINDERGARDEN

#### In the Kindergarten







#### In the Kindergarten







#### In the Kindergarten

6 AREAS/CLASSROOMS









#### Games in the Kindergarten









#### **Storytelling**



BY USING MEDIAS



BY VIEWING BOOKS

BY READING BOOKS

#### Lessons

SMALL ONES/BIG ONES







## AROUND THE KINDERGARTEN (PLAYGROUND)

#### **Around the Kindergarten**









#### Games around the Kindergarten









#### Using Maps & Storytelling - Around the Kindergarten







## THE STABLE AND THE WORKSHOP

#### The Animals







#### The Animals







#### The Workshop









#### The Kitchen





#### Games on the stable and the workshop





## THE FOREST

#### The Forest





#### The Area around the Forest



- FOREST GROUND
  - ROCKY
    - BUMPY
- DIFFERENT KIND OF TREES





#### In the Forest







#### Games in the Forest







#### Role-Plays in