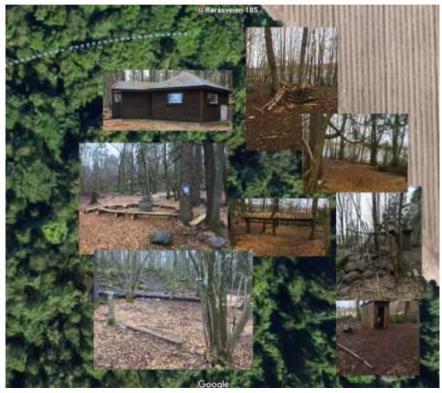

AYS
  - PLAYGROUND
  - WOODS
- FRIDAYS
  - 5 + 6 YEAR-OLDS: WOODS



BLUE GROUP

YELLOW GROUP

### IN THE KINDERGARDEN

#### In the Kindergarten







#### In the Kindergarten







#### In the Kindergarten

6 AREAS/CLASSROOMS









#### Games in the Kindergarten









#### **Storytelling**



BY USING MEDIAS



BY VIEWING BOOKS

BY READING BOOKS

#### Lessons

SMALL ONES/BIG ONES







## AROUND THE KINDERGARTEN (PLAYGROUND)

#### **Around the Kindergarten**









#### Games around the Kindergarten









#### Using Maps & Storytelling - Around the Kindergarten







## THE STABLE AND THE WORKSHOP

#### The Animals







#### The Animals







#### The Workshop









#### The Kitchen





#### Games on the stable and the workshop





## THE FOREST

#### The Forest





#### The Area around the Forest



- FOREST GROUND
  - ROCKY
    - BUMPY
- DIFFERENT KIND OF TREES





#### In the Forest







#### Games in the Forest







#### Role-Plays in the Forest



CHEF

PIRATES

FISHER

HUNTERS & COLLECTORS

## THANK YOU! - ANY QUESTIONS?