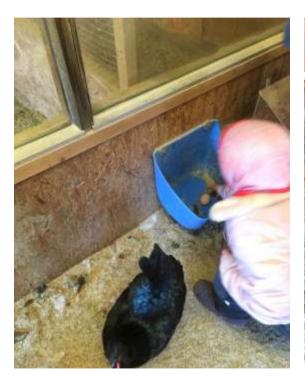

DERGARTEN
- ÅSGÅRDSTRAND

#### Organization of the week at the Kindergarten

- MONDAYS AND TUESDAYS
  - PLAYGROUND
- WEDNESDAYS & THURSDAYS
  - PLAYGROUND
  - WOODS
- FRIDAYS
  - 5 + 6 YEAR-OLDS: WOODS



BLUE GROUP

YELLOW GROUP

### IN THE KINDERGARDEN

#### In the Kindergarten







#### In the Kindergarten







#### In the Kindergarten

6 AREAS/CLASSROOMS









#### Games in the Kindergarten









#### **Storytelling**



BY USING MEDIAS



BY VIEWING BOOKS

BY READING BOOKS

#### Lessons

SMALL ONES/BIG ONES







## AROUND THE KINDERGARTEN (PLAYGROUND)

#### **Around the Kindergarten**









#### Games around the Kindergarten









#### Using Maps & Storytelling - Around the Kindergarten







## THE STABLE AND THE WORKSHOP

#### The Animals







#### The Animals







#### The Workshop









#### The Kitchen





#### Games on the stable and the workshop





## THE FOREST

#### The Forest





#### The Area around the Forest



- FOREST GROUND
  - ROCKY
    - BUMPY
- DIFFERENT KIND OF TREES





#### In the Forest







#### Games in the Forest







#### Role-Plays in the Forest



CHEF

PIRATES

FISHER

HUNTERS & COLLECTORS

## THANK YOU! - ANY QUESTIONS?