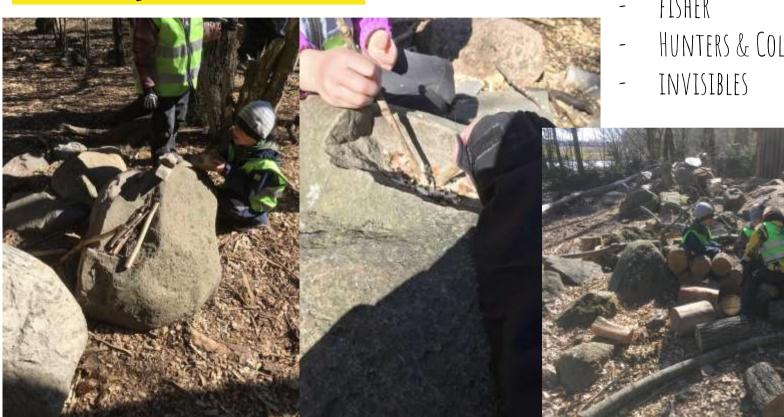

Kindergarten

6 AREAS/CLASSROOMS









#### Games in the Kindergarten









#### **Storytelling**



BY USING MEDIAS



BY VIEWING BOOKS

BY READING BOOKS

#### Lessons

SMALL ONES/BIG ONES







## AROUND THE KINDERGARTEN (PLAYGROUND)

#### **Around the Kindergarten**









#### Games around the Kindergarten









#### Using Maps & Storytelling - Around the Kindergarten







## THE STABLE AND THE WORKSHOP

#### The Animals







#### The Animals







#### The Workshop









#### The Kitchen





#### Games on the stable and the workshop





## THE FOREST

#### The Forest





#### The Area around the Forest



- FOREST GROUND
  - ROCKY
    - BUMPY
- DIFFERENT KIND OF TREES





#### In the Forest







#### Games in the Forest







#### Role-Plays in the Forest



CHEF

PIRATES

FISHER

HUNTERS & COLLECTORS

## THANK YOU! - ANY QUESTIONS?