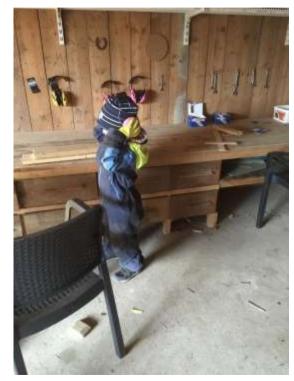

### Organization of the week at the Kindergarten

- MONDAYS AND TUESDAYS
  - PLAYGROUND
- WEDNESDAYS & THURSDAYS
  - PLAYGROUND
  - WOODS
- FRIDAYS
  - 5 + 6 YEAR-OLDS: WOODS



BLUE GROUP

YELLOW GROUP

### IN THE KINDERGARDEN

#### In the Kindergarten







#### In the Kindergarten







#### In the Kindergarten

6 AREAS/CLASSROOMS









#### Games in the Kindergarten









#### **Storytelling**



BY USING MEDIAS



BY VIEWING BOOKS

BY READING BOOKS

#### Lessons

SMALL ONES/BIG ONES







## AROUND THE KINDERGARTEN (PLAYGROUND)

#### **Around the Kindergarten**









#### Games around the Kindergarten









#### Using Maps & Storytelling - Around the Kindergarten







## THE STABLE AND THE WORKSHOP

#### The Animals







#### The Animals







#### The Workshop









#### The Kitchen





#### Games on the stable and the workshop





## THE FOREST

#### The Forest





#### The Area around the Forest



- FOREST GROUND
  - ROCKY
    - BUMPY
- DIFFERENT KIND OF TREES





#### In the Forest







#### Games in the Forest







#### Role-Plays in the Forest



CHEF

PIRATES

FISHER

HUNTERS & COLLECTORS

## THANK YOU! - ANY QUESTIONS?