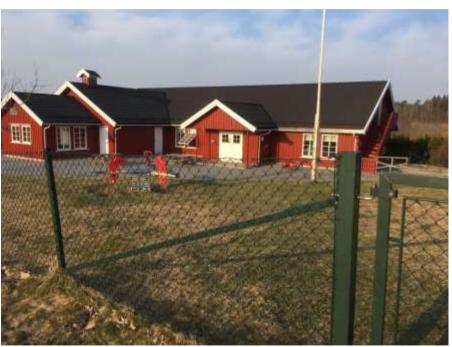

#### The Kindergarten

#### **Informations**

- 42 CHILDREN (28 IN THE AGE 3-6 AND THE 14 CHILDREN FROM 1-2-YEAR-OLDS)
- 10 EDUCATORS
- KINDERGARTEN / FOREST / PLAYGROUND / FARM
- PRIVATE KINDERGARTEN
- AT 11:00 LUNCH AND AT 14:00 LUNCH
- OPENING HOURS: 7:15 16:30
- FOUNDED IN 2006 BY MONICA AND ESPEN LIFE NEXT TO THE KINDERGARTEN
- ÅSGÅRDSTRAND