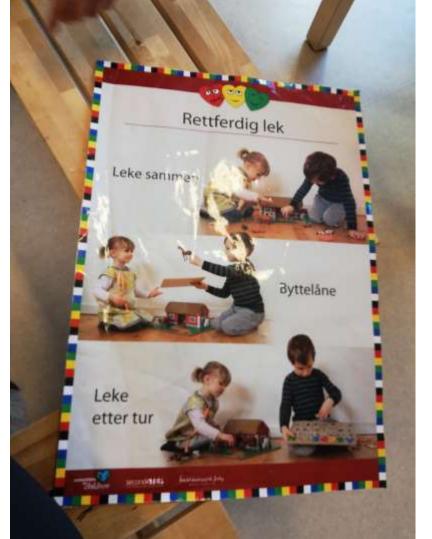

LDREN (28 IN THE AGE 3-6 AND THE 14 CHILDREN FROM 1-2-YEAR-OLDS)
- 10 EDUCATORS
- KINDERGARTEN / FOREST / PLAYGROUND / FARM
- PRIVATE KINDERGARTEN
- AT 11:00 LUNCH AND AT 14:00 LUNCH
- OPENING HOURS: 7:15 16:30
- FOUNDED IN 2006 BY MONICA AND ESPEN LIFE NEXT TO THE KINDERGARTEN
- ÅSGÅRDSTRAND

#### Organization of the week at the Kindergarten

- MONDAYS AND TUESDAYS
  - PLAYGROUND
- WEDNESDAYS & THURSDAYS
  - PLAYGROUND
  - WOODS
- FRIDAYS
  - 5 + 6 YEAR-OLDS: WOODS



BLUE GROUP

YELLOW GROUP

### IN THE KINDERGARDEN

#### In the Kindergarten







#### In the Kindergarten







#### In the Kindergarten

6 AREAS/CLASSROOMS









#### Games in the Kindergarten









#### **Storytelling**



BY USING MEDIAS



BY VIEWING BOOKS

BY READING BOOKS

#### Lessons

SMALL ONES/BIG ONES







## AROUND THE KINDERGARTEN (PLAYGROUND)

#### **Around the Kindergarten**









#### Games around the Kindergarten









#### Using Maps & Storytelling - Around the Kindergarten







## THE STABLE AND THE WORKSHOP

#### The Animals







#### The Animals







#### The Workshop









#### The Kitchen





#### Games on the stable and the workshop





## THE FOREST

#### The Forest





#### The Area around the Forest



- FOREST GROUND
  - ROCKY
    - BUMPY
- DIFFERENT KIND OF TREES





#### In the Forest







#### Games in the Forest







#### Role-Plays in the Forest



CHEF

PIRATES

FISHER

HUNTERS & COLLECTORS

## THANK YOU! - ANY QUESTIONS?