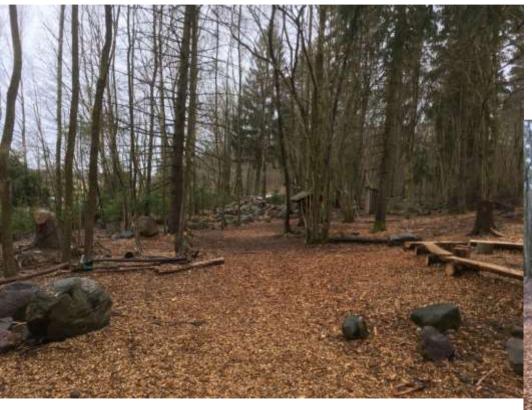

#### The Forest

#### The Area around the Forest

- FOREST GROUND
  - ROCKY
    - BUMPY
- DIFFERENT KIND OF TREES

#### In the Forest