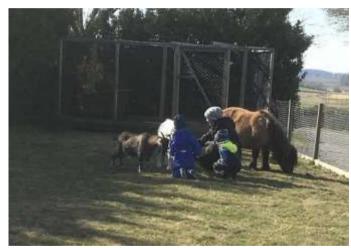

ARTEN
- ÅSGÅRDSTRAND

#### Organization of the week at the Kindergarten

- MONDAYS AND TUESDAYS
  - PLAYGROUND
- WEDNESDAYS & THURSDAYS
  - PLAYGROUND
  - WOODS
- FRIDAYS
  - 5 + 6 YEAR-OLDS: WOODS



BLUE GROUP

YELLOW GROUP

### IN THE KINDERGARDEN

#### In the Kindergarten







#### In the Kindergarten







#### In the Kindergarten

6 AREAS/CLASSROOMS









#### Games in the Kindergarten









#### **Storytelling**



BY USING MEDIAS



BY VIEWING BOOKS

BY READING BOOKS

#### Lessons

SMALL ONES/BIG ONES







## AROUND THE KINDERGARTEN (PLAYGROUND)

#### **Around the Kindergarten**









#### Games around the Kindergarten









#### Using Maps & Storytelling - Around the Kindergarten







## THE STABLE AND THE WORKSHOP

#### The Animals







#### The Animals







#### The Workshop









#### The Kitchen





#### Games on the stable and the workshop





## THE FOREST

#### The Forest





#### The Area around the Forest



- FOREST GROUND
  - ROCKY
    - BUMPY
- DIFFERENT KIND OF TREES





#### In the Forest







#### Games in the Forest







#### Role-Plays in the Forest



CHEF

PIRATES

FISHER

HUNTERS & COLLECTORS

## THANK YOU! - ANY QUESTIONS?