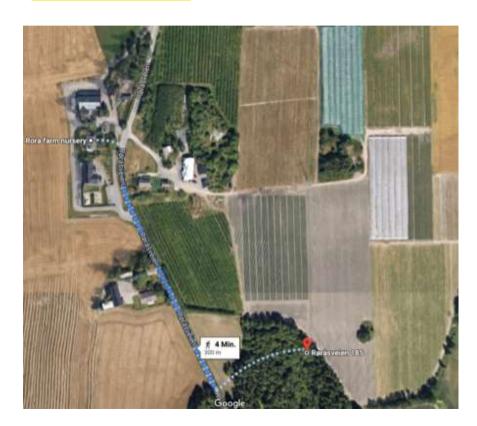

## THE FOREST

#### The Area around the Forest

- FOREST GROUND
  - ROCKY
    - BUMPY
- DIFFERENT KIND OF TREES