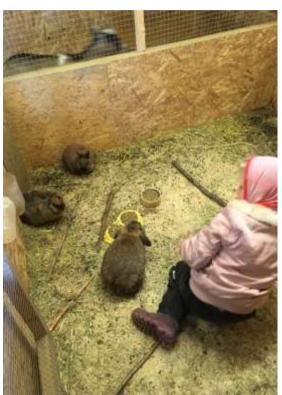

N LIFE NEXT TO THE KINDERGARTEN
- ÅSGÅRDSTRAND

#### Organization of the week at the Kindergarten

- MONDAYS AND TUESDAYS
  - PLAYGROUND
- WEDNESDAYS & THURSDAYS
  - PLAYGROUND
  - WOODS
- FRIDAYS
  - 5 + 6 YEAR-OLDS: WOODS



BLUE GROUP

YELLOW GROUP

### IN THE KINDERGARDEN

#### In the Kindergarten







#### In the Kindergarten







#### In the Kindergarten

6 AREAS/CLASSROOMS









#### Games in the Kindergarten









#### **Storytelling**



BY USING MEDIAS



BY VIEWING BOOKS

BY READING BOOKS

#### Lessons

SMALL ONES/BIG ONES







## AROUND THE KINDERGARTEN (PLAYGROUND)

#### **Around the Kindergarten**









#### Games around the Kindergarten









#### Using Maps & Storytelling - Around the Kindergarten







## THE STABLE AND THE WORKSHOP

#### The Animals







#### The Animals







#### The Workshop









#### The Kitchen





#### Games on the stable and the workshop





## THE FOREST

#### The Forest





#### The Area around the Forest



- FOREST GROUND
  - ROCKY
    - BUMPY
- DIFFERENT KIND OF TREES





#### In the Forest







#### Games in the Forest







#### Role-Plays in the Forest



CHEF

PIRATES

FISHER

HUNTERS & COLLECTORS

## THANK YOU! - ANY QUESTIONS?