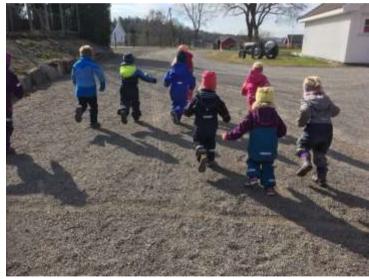

- PLAYGROUND
- WEDNESDAYS & THURSDAYS
  - PLAYGROUND
  - WOODS
- FRIDAYS
  - 5 + 6 YEAR-OLDS: WOODS



BLUE GROUP

YELLOW GROUP

### IN THE KINDERGARDEN

#### In the Kindergarten







#### In the Kindergarten







#### In the Kindergarten

6 AREAS/CLASSROOMS









#### Games in the Kindergarten









#### **Storytelling**



BY USING MEDIAS



BY VIEWING BOOKS

BY READING BOOKS

#### Lessons

SMALL ONES/BIG ONES







## AROUND THE KINDERGARTEN (PLAYGROUND)

#### **Around the Kindergarten**









#### Games around the Kindergarten









#### Using Maps & Storytelling - Around the Kindergarten







## THE STABLE AND THE WORKSHOP

#### The Animals







#### The Animals







#### The Workshop









#### The Kitchen





#### Games on the stable and the workshop





## THE FOREST

#### The Forest





#### The Area around the Forest



- FOREST GROUND
  - ROCKY
    - BUMPY
- DIFFERENT KIND OF TREES





#### In the Forest







#### Games in the Forest







#### Role-Plays in the Forest



CHEF

PIRATES

FISHER

HUNTERS & COLLECTORS

## THANK YOU! - ANY QUESTIONS?