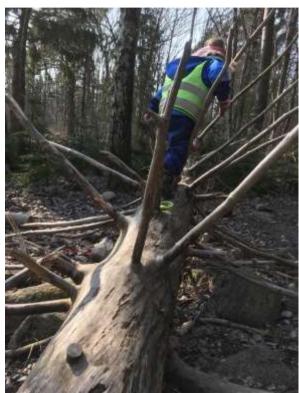

the Kindergarten







#### In the Kindergarten

6 AREAS/CLASSROOMS









#### Games in the Kindergarten









#### **Storytelling**



BY USING MEDIAS



BY VIEWING BOOKS

BY READING BOOKS

#### Lessons

SMALL ONES/BIG ONES







## AROUND THE KINDERGARTEN (PLAYGROUND)

#### **Around the Kindergarten**









#### Games around the Kindergarten









#### Using Maps & Storytelling - Around the Kindergarten







## THE STABLE AND THE WORKSHOP

#### The Animals







#### The Animals







#### The Workshop









#### The Kitchen





#### Games on the stable and the workshop





## THE FOREST

#### The Forest





#### The Area around the Forest



- FOREST GROUND
  - ROCKY
    - BUMPY
- DIFFERENT KIND OF TREES





#### In the Forest







#### Games in the Forest







#### Role-Plays in the Forest



CHEF

PIRATES

FISHER

HUNTERS & COLLECTORS

## THANK YOU! - ANY QUESTIONS?