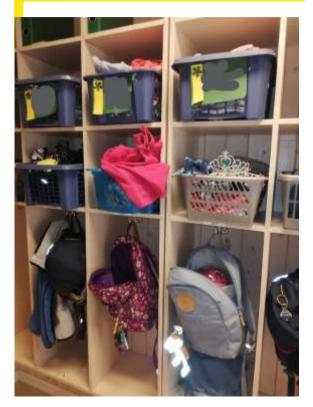

## RØRÅS BARNEHAGENE 01.04. - 12.04.2019

NADINE MURGIA & ANDREA SARIÑANA FERNÁNDEZ

# ORGANISATIONS AND INFORMATIONS ABOUT THE KINDERGARDEN

#### The Kindergarten





#### **Informations**

- 42 CHILDREN (28 IN THE AGE 3-6 AND THE 14 CHILDREN FROM 1-2-YEAR-OLDS)
- 10 EDUCATORS
- KINDERGARTEN / FOREST / PLAYGROUND / FARM
- PRIVATE KINDERGARTEN
- AT 11:00 LUNCH AND AT 14:00 LUNCH
- OPENING HOURS: 7:15 16:30
- FOUNDED IN 2006 BY MONICA AND ESPEN LIFE NEXT TO THE KINDERGARTEN
- ÅSGÅRDSTRAND

#### Organization of the week at the Kindergarten

- MONDAYS AND TUESDAYS
  - PLAYGROUND
- WEDNESDAYS & THURSDAYS
  - PLAYGROUND
  - WOODS
- FRIDAYS
  - 5 + 6 YEAR-OLDS: WOODS



BLUE GROUP

YELLOW GROUP

### IN THE KINDERGARDEN

#### In the Kindergarten







#### In the Kindergarten







#### In the Kindergarten

6 AREAS/CLASSROOMS









#### Games in the Kindergarten









#### **Storytelling**



BY USING MEDIAS



BY VIEWING BOOKS

BY READING BOOKS

#### Lessons

SMALL ONES/BIG ONES







## AROUND THE KINDERGARTEN (PLAYGROUND)

#### **Around the Kindergarten**









#### Games around the Kindergarten









#### Using Maps & Storytelling - Around the Kindergarten







## THE STABLE AND THE WORKSHOP

#### The Animals







#### The Animals







#### The Workshop









#### The Kitchen





#### Games on the stable and the workshop





## THE FOREST

#### The Forest





#### The Area around the Forest



- FOREST GROUND
  - ROCKY
    - BUMPY
- DIFFERENT KIND OF TREES





#### In the Forest







#### Games in the Forest







#### Role-Play