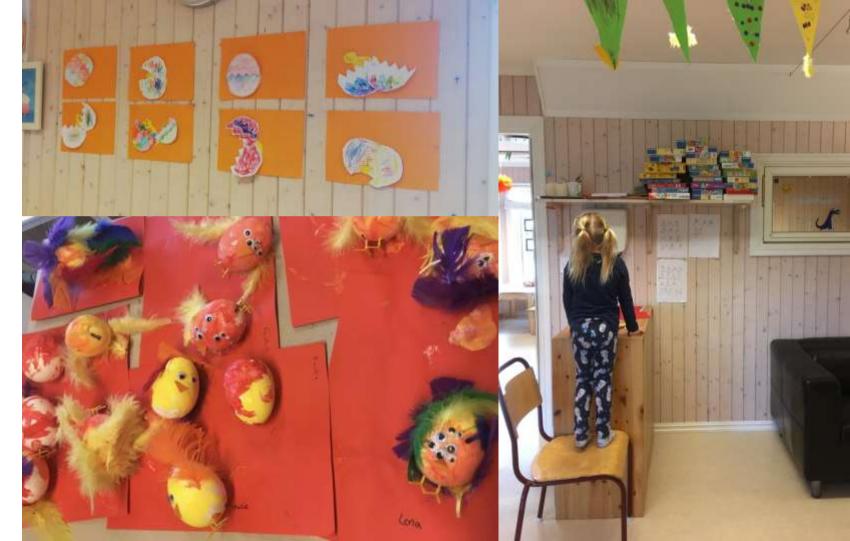

REN (28 IN THE AGE 3-6 AND THE 14 CHILDREN FROM 1-2-YEAR-OLDS)
- 10 EDUCATORS
- KINDERGARTEN / FOREST / PLAYGROUND / FARM
- PRIVATE KINDERGARTEN
- AT 11:00 LUNCH AND AT 14:00 LUNCH
- OPENING HOURS: 7:15 16:30
- FOUNDED IN 2006 BY MONICA AND ESPEN LIFE NEXT TO THE KINDERGARTEN
- ÅSGÅRDSTRAND

#### Organization of the week at the Kindergarten

- MONDAYS AND TUESDAYS
  - PLAYGROUND
- WEDNESDAYS & THURSDAYS
  - PLAYGROUND
  - WOODS
- FRIDAYS
  - 5 + 6 YEAR-OLDS: WOODS



BLUE GROUP

YELLOW GROUP

### IN THE KINDERGARDEN

#### In the Kindergarten







#### In the Kindergarten







#### In the Kindergarten

6 AREAS/CLASSROOMS









#### Games in the Kindergarten









#### **Storytelling**



BY USING MEDIAS



BY VIEWING BOOKS

BY READING BOOKS

#### Lessons

SMALL ONES/BIG ONES







## AROUND THE KINDERGARTEN (PLAYGROUND)

#### **Around the Kindergarten**









#### Games around the Kindergarten









#### Using Maps & Storytelling - Around the Kindergarten







## THE STABLE AND THE WORKSHOP

#### The Animals







#### The Animals







#### The Workshop









#### The Kitchen





#### Games on the stable and the workshop





## THE FOREST

#### The Forest





#### The Area around the Forest



- FOREST GROUND
  - ROCKY
    - BUMPY
- DIFFERENT KIND OF TREES





#### In the Forest







#### Games in the Forest







#### Role-Plays in the Forest



CHEF

PIRATES

FISHER

HUNTERS & COLLECTORS

## THANK YOU! - ANY QUESTIONS?