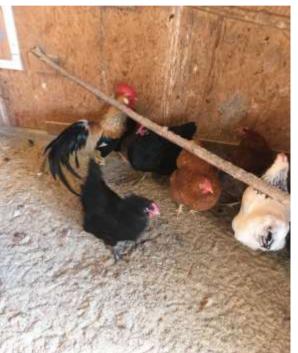

RGARTEN
- ÅSGÅRDSTRAND

#### Organization of the week at the Kindergarten

- MONDAYS AND TUESDAYS
  - PLAYGROUND
- WEDNESDAYS & THURSDAYS
  - PLAYGROUND
  - WOODS
- FRIDAYS
  - 5 + 6 YEAR-OLDS: WOODS



BLUE GROUP

YELLOW GROUP

### IN THE KINDERGARDEN

#### In the Kindergarten







#### In the Kindergarten







#### In the Kindergarten

6 AREAS/CLASSROOMS









#### Games in the Kindergarten









#### **Storytelling**



BY USING MEDIAS



BY VIEWING BOOKS

BY READING BOOKS

#### Lessons

SMALL ONES/BIG ONES







## AROUND THE KINDERGARTEN (PLAYGROUND)

#### **Around the Kindergarten**









#### Games around the Kindergarten









#### Using Maps & Storytelling - Around the Kindergarten







## THE STABLE AND THE WORKSHOP

#### The Animals







#### The Animals







#### The Workshop









#### The Kitchen





#### Games on the stable and the workshop





## THE FOREST

#### The Forest





#### The Area around the Forest



- FOREST GROUND
  - ROCKY
    - BUMPY
- DIFFERENT KIND OF TREES





#### In the Forest







#### Games in the Forest







#### Role-Plays in the Forest



CHEF

PIRATES

FISHER

HUNTERS & COLLECTORS

## THANK YOU! - ANY QUESTIONS?