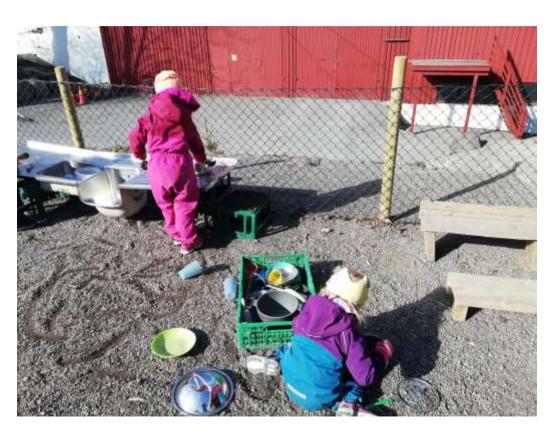

ek at the Kindergarten

- MONDAYS AND TUESDAYS
  - PLAYGROUND
- WEDNESDAYS & THURSDAYS
  - PLAYGROUND
  - WOODS
- FRIDAYS
  - 5 + 6 YEAR-OLDS: WOODS



BLUE GROUP

YELLOW GROUP

### IN THE KINDERGARDEN

#### In the Kindergarten







#### In the Kindergarten







#### In the Kindergarten

6 AREAS/CLASSROOMS









#### Games in the Kindergarten









#### **Storytelling**



BY USING MEDIAS



BY VIEWING BOOKS

BY READING BOOKS

#### Lessons

SMALL ONES/BIG ONES







## AROUND THE KINDERGARTEN (PLAYGROUND)

#### **Around the Kindergarten**









#### Games around the Kindergarten









#### Using Maps & Storytelling - Around the Kindergarten







## THE STABLE AND THE WORKSHOP

#### The Animals







#### The Animals







#### The Workshop









#### The Kitchen





#### Games on the stable and the workshop





## THE FOREST

#### The Forest





#### The Area around the Forest



- FOREST GROUND
  - ROCKY
    - BUMPY
- DIFFERENT KIND OF TREES





#### In the Forest







#### Games in the Forest







#### Role-Plays in the Forest



CHEF

PIRATES

FISHER

HUNTERS & COLLECTORS

## THANK YOU! - ANY QUESTIONS?