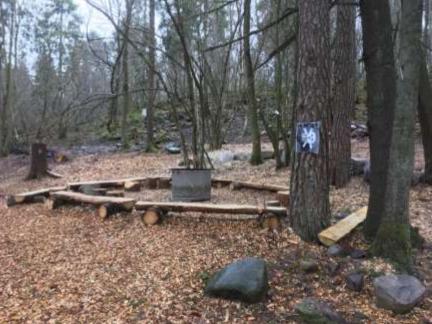

#### The Forest

#### The Area around the Forest

- FOREST GROUND
  - ROCKY
    - BUMPY
- DIFFERENT KIND OF TREES

#### In the Forest